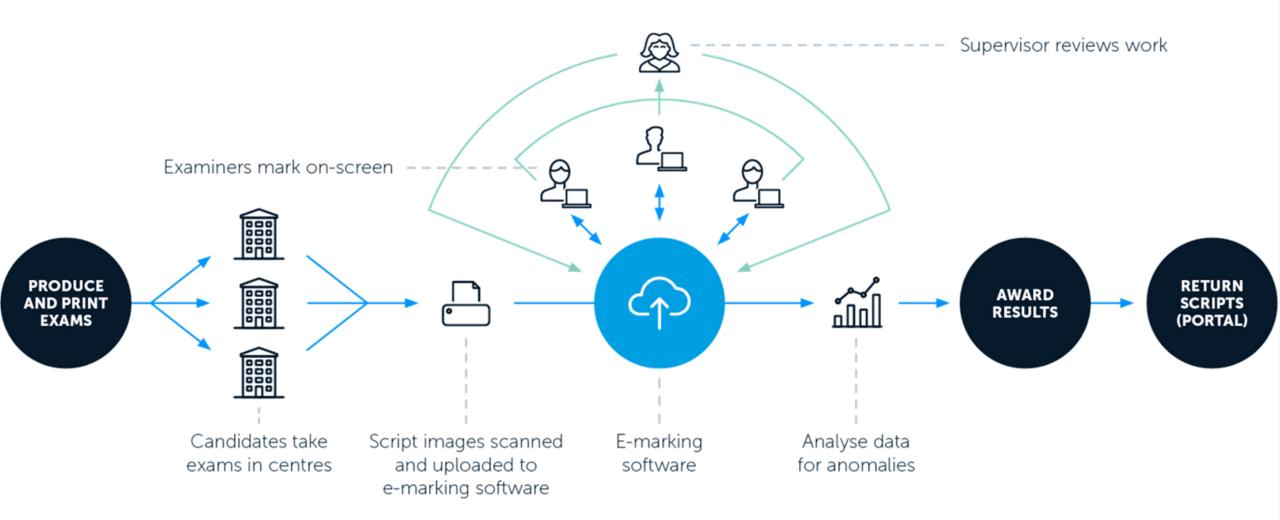

# E-marking with RM Assessor<sup>3</sup>

Andrew Inganni Solution Architect

**RM Results** 

Astana: 24<sup>th</sup> October 2019

Confidential

#### RM Results

Part of the RM Group, based in the UK

Focused on education & assessment

#### In 2019:

- 2.5m tests delivered online
- 21 million high stakes tests marked online
- 200 million scanned pages
- Services delivered across 150+ countries
- 20+ Awarding Bodies, and growing
- Small and large awarding bodies





































Excellence in education

























ЗАВОД ЗА ВРЕДНОВАЊЕ КВАЛИТЕТА

















Researching education, improving learning





## The exam lifecycle





# **Assessor<sup>3</sup> Demo**



### Questions

If you have any questions or want more information please visit us at our stand or contact amehmet@rm.com



#### **RM** Results